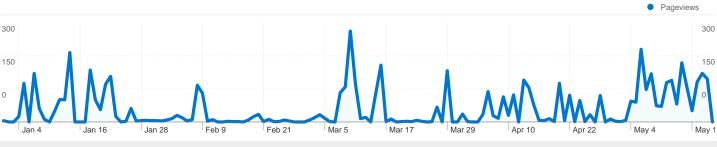

#### www.miniweb.gr Content Overview

# Pages on this site were viewed a total of 5,520 times

Mulling 5,520 Pageviews

Mullim 1,836 Unique Views

34.14% Bounce Rate