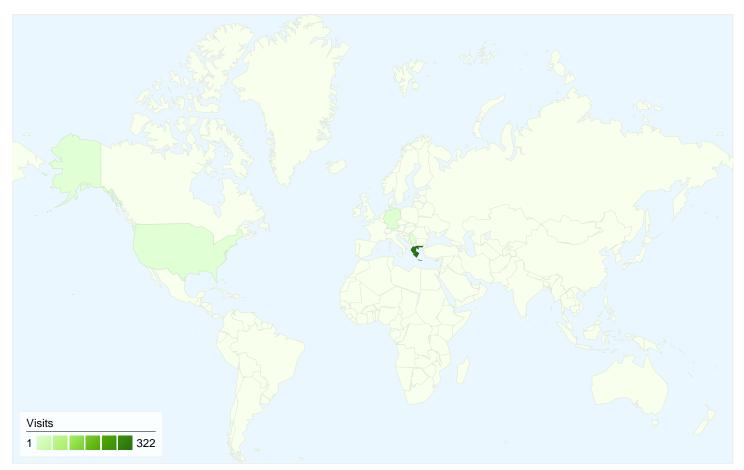

# www.miniweb.gr Map Overlay

# 331 visits came from 6 countries/territories

Site Usage

| Visits<br>331<br>% of Site Total:<br>100.00% | Pages/Visit<br>16.68<br>Site Avg:<br>16.68 (0.00%) | Avg. Time on Site<br>00:13:05<br>Site Avg:<br>00:13:05 (0.00%) |             | % New Visits<br>53.17%<br>Site Avg:<br>53.17% (0.00%) | <b>34.14</b><br>Site Avg: | Bounce Rate<br>34.14%<br>Site Avg:<br>34.14% (0.00%) |  |
|----------------------------------------------|----------------------------------------------------|----------------------------------------------------------------|-------------|-------------------------------------------------------|---------------------------|------------------------------------------------------|--|
| Country/Territory                            |                                                    | Visits                                                         | Pages/Visit | Avg. Time on<br>Site                                  | % New Visits              | Bounce Rate                                          |  |
| Greece                                       |                                                    | 322                                                            | 17.11       | 00:13:27                                              | 52.17%                    | 32.61%                                               |  |
| Cyprus                                       |                                                    | 3                                                              | 1.00        | 00:00:00                                              | 100.00%                   | 100.00%                                              |  |
| Germany                                      |                                                    | 3                                                              | 2.00        | 00:00:06                                              | 100.00%                   | 66.67%                                               |  |
| Serbia                                       |                                                    | 1                                                              | 1.00        | 00:00:00                                              | 0.00%                     | 100.00%                                              |  |
| United States                                |                                                    | 1                                                              | 1.00        | 00:00:00                                              | 100.00%                   | 100.00%                                              |  |
| Malta                                        |                                                    | 1                                                              | 1.00        | 00:00:00                                              | 100.00%                   | 100.00%                                              |  |
|                                              |                                                    |                                                                |             |                                                       |                           | 1 - 6 of 6                                           |  |