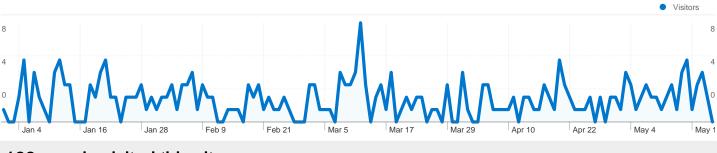

#### www.miniweb.gr Visitors Overview

Comparing to: Site

#### 183 people visited this site

Manufaller 331 Visits

Mun 183 Absolute Unique Visitors