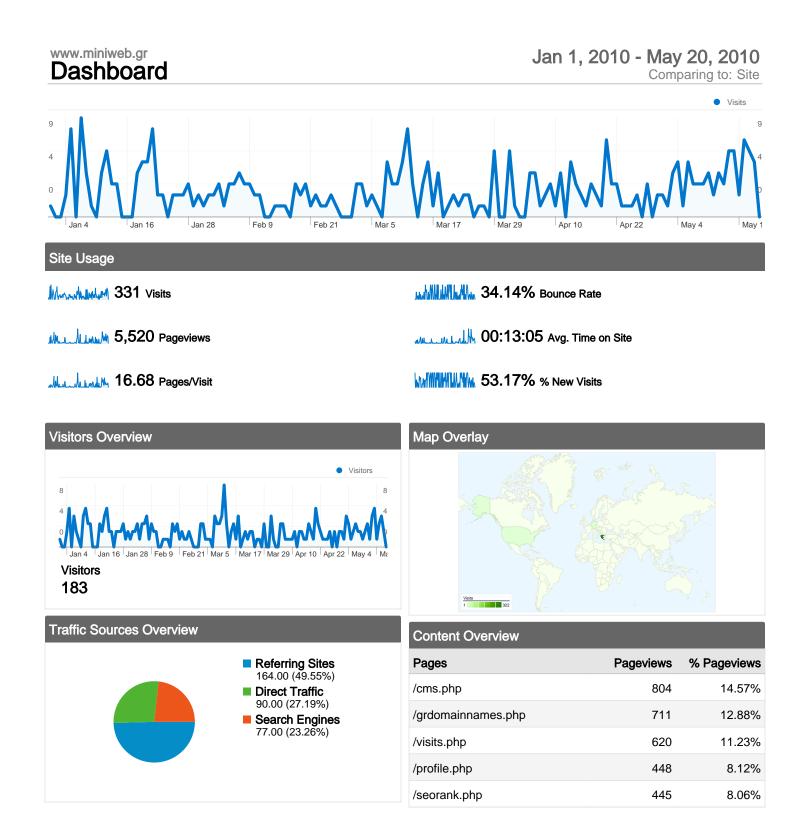

#### www.miniweb.gr Visitors Overview

Comparing to: Site

#### 183 people visited this site

Manufaller 331 Visits

Mun 183 Absolute Unique Visitors